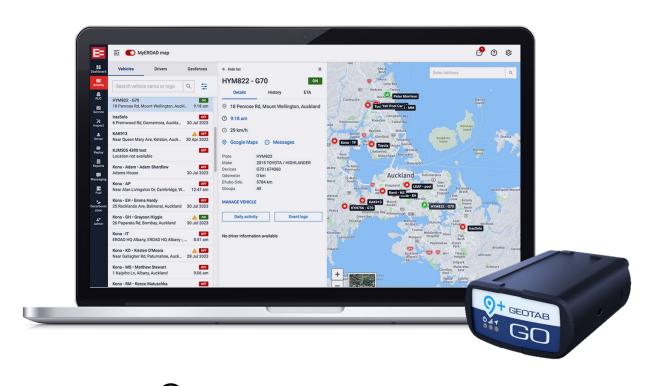

## Low-cost, under-dash GPS vehicle tracker packed with great features

We understand that managing your fleet isn't just about tracking location. EROAD can help to keep your fleet running smoothly, safely and efficiently through our purpose-built platform features, reports and apps.

#### **KEY FEATURES**

- GPS vehicle tracker
- 4G-ready
- OBDII connector for easy installation
- Assign to vehicle via MyEROAD
- · Real-time location tracking
- Vehicle activity history
- Speed sensor and overspeed reporting
- Track mileage with GPS odometer
- Plan routes & check ETAs on Fleet Map with live traffic
- Geofence entry/exit reporting
- WoF, Rego and Service reminders
- Pool car booking & management (optional add-on)
- Unlimited user logins
- View in browser, iOS or android app
- Online customer support and live chat
- Configurable email alerts