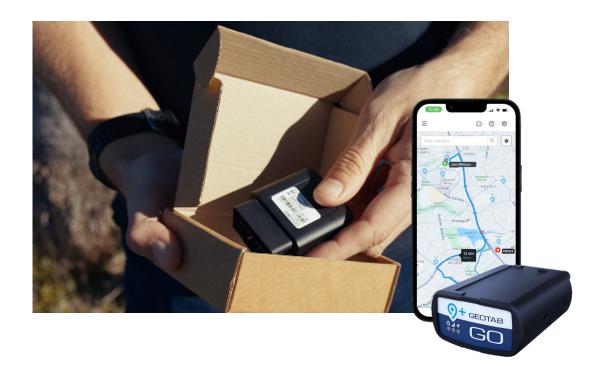

# Low cost, easy-to-install GPS tracking with EROAD Etrack Locate

EROAD Etrack Locate is an affordable GPS tracker for light vehicles. It's the ultimate device for fleets in need of a simple, affordable fleet management system.

Once installed, you'll have 24/7 access to the MyEROAD fleet management portal as well as our New Zealand-based customer support.